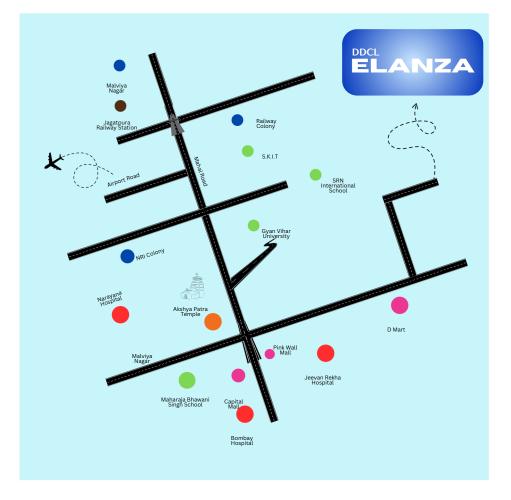

### **LOCATION ADVANTAGES :**

### **Top Hospitals :**

Bombay Hospital Jeevan Rekha Hospital Narayana Multi-sepciality Mahatma Gandhi Hospital

#### **Transport Facilities :**

Jagatpura Railway Station Jaipur International Airport 7 No. Bus Stand

### **Educational Institutes :**

Gyan Vihar University SRN International School Maharaja Bhawani Singh School S.K.I.T VIT

### Shopping Mall:

Capital Mall D-Mart Viva city mall Pink Wall Mall (Upcoming)